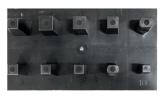

Removing the worn nut is as easy as lowering the Nut Extractor; Set, Lock and Lift.

Emergency Nuts (#1-10)

Hardware Tool Box

## **KIT INCLUDES:**

- Extraction Set
- Emergency Nuts (#1-10)
- Hardware Tool Box
- Nut Sizing Template
- Drill Kit for Stem Tapping

## **ACCESSORIES**

- Standard Nuts (#1-10)
- Extension Kit

Drill Kit for Stem Tapping