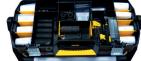

Removing the worn nut is as easy as lowering the Nut Extractor; Set, Lock and Lift.

Emergency Nuts (#1-10)

Hardware Tool Box

## **KIT INCLUDES:**

- Extraction Set
- Emergency Nuts (#1-10)
- Hardware Tool Box
- Nut Sizing Template
- Drill Kit for Stem Tapping