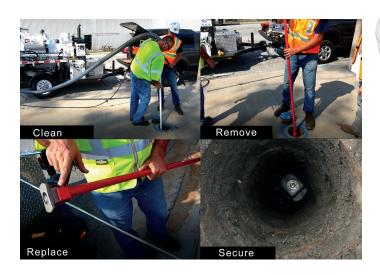

Removing the worn nut is as easy as lowering the Nut Extractor; Set, Lock and Lift.

Emergency Nuts (#1-10)

Hardware Tool Box