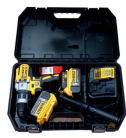

## **KIT INCLUDES:**

- Extraction Set
- Emergency Nuts (#1-10)
- Hardware Tool Box
- Nut Sizing Template
- Drill Kit for Stem Tapping