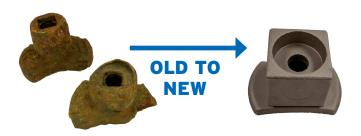

## VALVE NUT REPLACEMENT SYSTEM

In case of an emergency such as a main break, closing the valve is critical in reducing water loss and performing repairs urgently. Save time and money by replacing rounded or missing operating valve nuts with new long-lasting stainless steel replacement nuts. Avoid complete valve removal. The Valve Nut RX is your perfect solution from tearing up your streets, customer service shut downs and having to dig up operable valves.

- Replace a rounded or inoperable Operator nut.
- Replace a missing Operator nut.
- Replace corroded hardware securing the nut.

Wachs Valve Nut Rx kit provides everything needed for successful nut replacement.