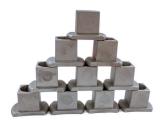

Removing the worn nut is as easy as lowering the Nut Extractor; Set, Lock and Lift.

Emergency Nuts (#1-10)

Hardware Tool Box

## **KIT INCLUDES:**

- Extraction Set
- Emergency Nuts (#1-10)
- Hardware Tool Box
- Nut Sizing Template
- Drill Kit for Stem Tapping