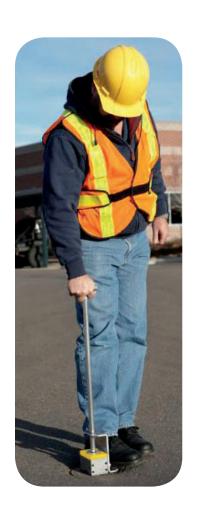

## Valve Box Buddy

VALVE BOX COVER LIFTING TOOL

Lifting and moving utility and valve box covers has never been easier. With the Wachs Valve Box Buddy, an operator can comfortably lift up to a 60lb cover with little effort, thanks to the increased leverage produced by the lifting shaft. The ergonomic handle twists to allow engaging and disengaging of the lifting magnet when not in use.

## **FEATURES**

- Light-weight magnetic lifter for easy removal of cast iron utility & valve box covers
- Strong magnetic field penetrates textured surfaces
- Allows the operator to ergonomically lift and move covers
- Easy to use on/off locking handle for safety
- Rated for small cast iron covers up to 60 lbs
- Light weight under 11 pounds